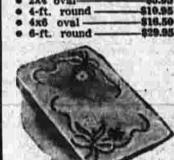

o 30-in. round \_\_\_\_\_\$3.95 e 2x4 oval

\$3.95 Chenille **Buth Mats** \$2.95

The 21x36 inch size in peach, blue, wine, gold and rose. Mix or match and enjoy am-ple for smartness and com-fort both, "Charm Tred"

Shag Rugs Reg. \$3.19 \$2.65 Imagine saving on these na-tionally advertised 26-inch circular rugs of shaggy tex-ture, pre-shrunk and wash-able. Green, peach, wine,

blue, rose. Hand Hooked Scalloped Ovals \$4.19

Regularly \$4.65 so figure the savings! 22x36 inch size, made by Carolina mountain-eers. Also sizes up to 4x6 ft.

\$8.95 Numdah

Imported Rugs \$6.95 White grounds with colorful designs embroidered by hand on a camel hair weave in British India. Choose now

at a savings.

\$7.95 Axminster Scatter Rugs \$6.95 The popular 27x54 inch size in the all-over patterns tha are so popular and do not

Highland Kraft Braided Rugs Reversible, washable rug made by North Carolina cab-ineers. 24x45 sizes \$2.95; 30x54 sizes \$4.95; and the 36x72 sizes \$6.95. Values!